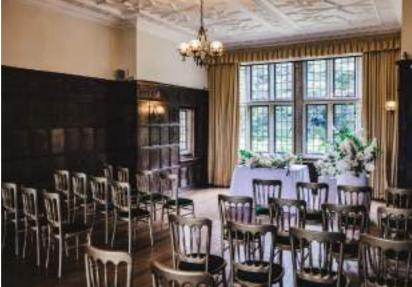

# Exclusively yours

Explore our elegant rooms and enchanting garden spaces

At Minstead Lodge, we offer a selection of charming indoor spaces that provide the perfect setting for your wedding ceremony and reception. Our elegant rooms, each with their own unique character, allow you to tailor your special day to match your vision. From the grandeur of the Long Hall with its oak-panelled walls and stunning views of the New Forest, to the cosy intimacy of our smaller rooms, you'll find the ideal backdrop for every moment of your celebration.

#### Your ceremony

Explore our beautiful oak-paneled rooms with stunning views of the picturesque grounds. The Long Hall, with its cozy oak fireplace, provides a warm atmosphere, while our intimate rooms offer a perfect setting for smaller weddings. Let romance flourish in our enchanting gardens, from the inviting Veranda to the serene Middle Terrace. Whether indoors or outdoors, our tranquil spaces create an ideal backdrop for your special day. Rest assured, you'll receive the full support you need to craft an unforgettable wedding.